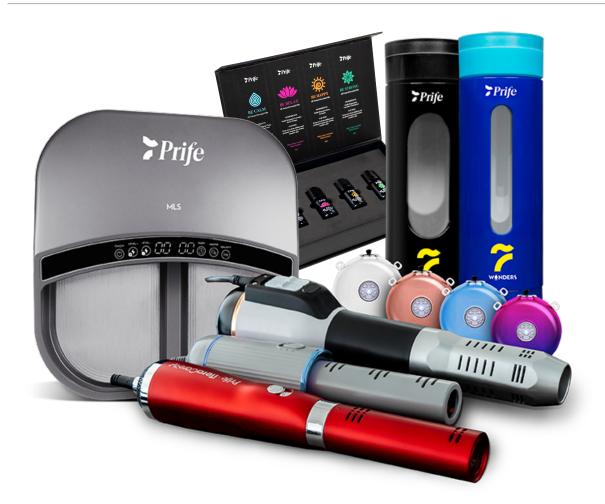

# We Encourage to get 3 Business Accounts to Maximize Potential Income:

- 1. **Silver Package** with 1 Classic Device @ USD380 or PHP18,240 equivalent 200 Point Value
- 2. **Gold Package** with 1 Premium Device or 3 Classics @ USD1,140 or PHP54,720 equivalent 600 Point Value
- 3. **Diamond Package** with 1 Pro Device or 10 Classics @USD3,800 or PHP182,400 equivalent 2000 Point Value