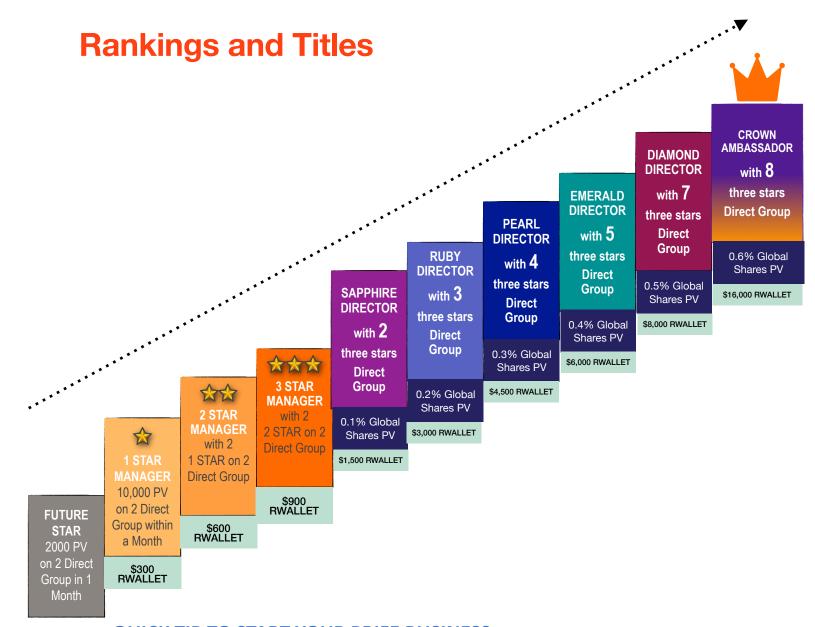

#### **QUICK TIP TO START YOUR PRIFE BUSINESS:**

- 1. Share your business online not just locally.
- 2. Watch the recorded Product Presentations, Business Plan and NDO at least 5 times for mastery.
- 3. Start with your TOP 40 prospect list of M.A.N.(Means/Authority/Network)
- 4. Create your FB Business Page (if there no leaders you can find).
- 5. Be added to the COMMUNITY GROUP CHAT in Messenger and Telegram.
  - Ask your Sponsor to add you.
- 6. Strategized with your Direct Sponsor. This is to prepare you for Rankings and Maximized Income.
- 7. Invite friends to attend weekly ZOOM meetings, sizzles and Special Events.